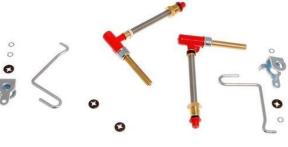

#### Items in this package:

- 1 Main Jet Rear Early (non waxstat type) AUD9450A
- 1 Main Jet Front Early (non waxstat type) AUD9451A1
- Front Link Lever LZX12741
- Rear Link Lever LZX12751
- Carburettor Lever Spring AUD24311
- Spring AUD24322
- Washer Starlock AUC50021
- T.S. Note For Carbs FI18