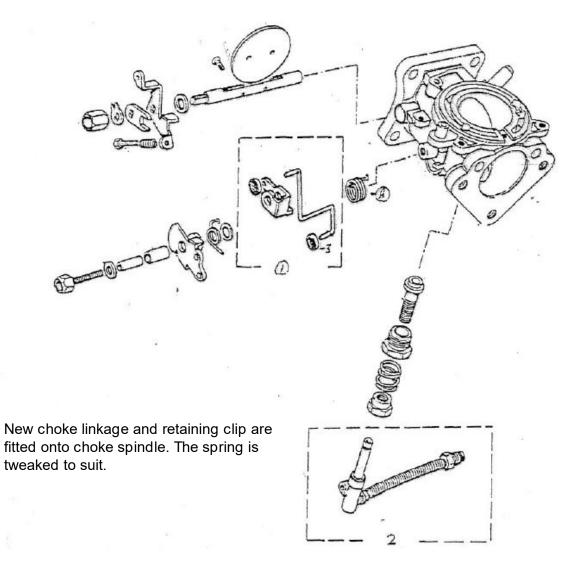

Remove carburettors from the inlet manifold, noting position of accelerator and choke couplings. Keep one carburettor as a visual reference aid. Disconnect the choke arm from the jet and remove jet from the float chamber.

Carefully remove the choke connection bolt, noting the mounting position of the main return spring (a), whilst holding the lost motion lever together.

Remove the brass spacer which holds this lost motion assembly together, note the position of the thin washer and also the position of the stop bar section of the choke coupling lever (this is the most fustrating part of the operation, getting this lever position when re-assembling).

On re-assembly, check position of link to the new jet and ensure that the choke operation can be carried out. Now slightly separate the two links and try to install the spring (d) into the lost motion assembly. Once installed use the brass bush to retain the position and also fit the thin washer. Try to leave this to a persion with a large amount of patience, as it will be needed.

Now reassemble with the new jet and re-build the carburettor, check operation of the choke lever and ensure that the jet returns to the adjuster and is not leaved proud (enrichening the mixture).

You can now repeat for the other side and reassemble onto the car, all the effort is work while once the car is 'hot', as you can now idle happily.